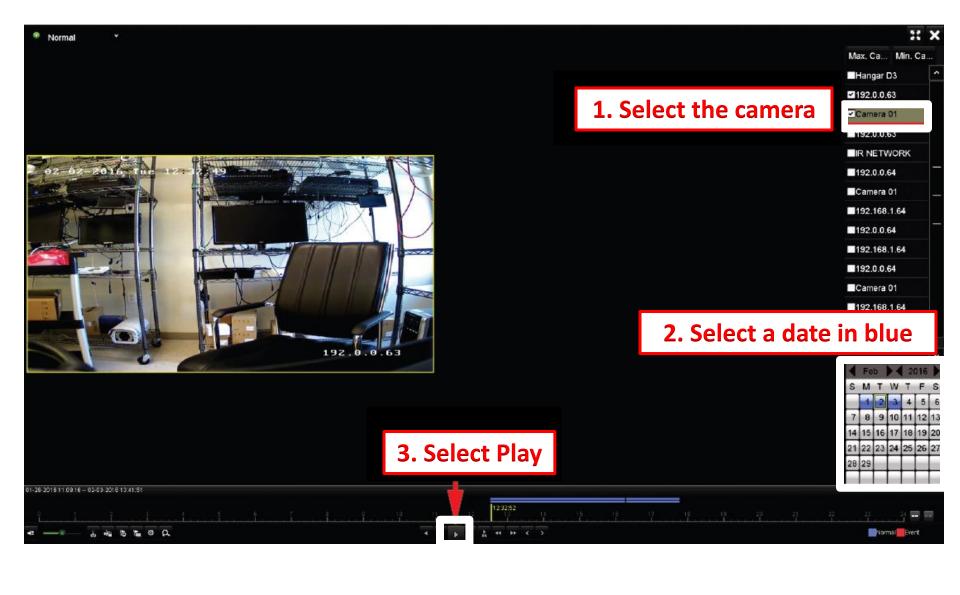

## **HOW TO PLAYBACK BY TIME**

## 1. Scroll mouse to change the time scale and click timeline

2.Click here to control recorder

Table Detailed Explanation of Playback -by-time Interface

| Button     | Operation    | Button | Operation       | Button | Operation      | Button | Operation   |
|------------|--------------|--------|-----------------|--------|----------------|--------|-------------|
| <b>▼</b> ■ | Audio on/    |        | Adjust volume   | æ<br>₩ | Start/Stop     | 0      | Capture     |
|            | Mute         |        |                 |        | clipping       |        |             |
| nii in     | File lock    | 15     | Add default tag |        | Add            | Ф      | File        |
|            |              |        |                 |        | customized tag |        | Management  |
| d          | Digital Zoom | 11 4   | Pause reverse   |        | Stop           | 11 / 1 | Pause play/ |
|            |              |        | play/           |        |                |        | Play/       |
|            |              |        | Reverse play/   |        |                |        | Singleframe |