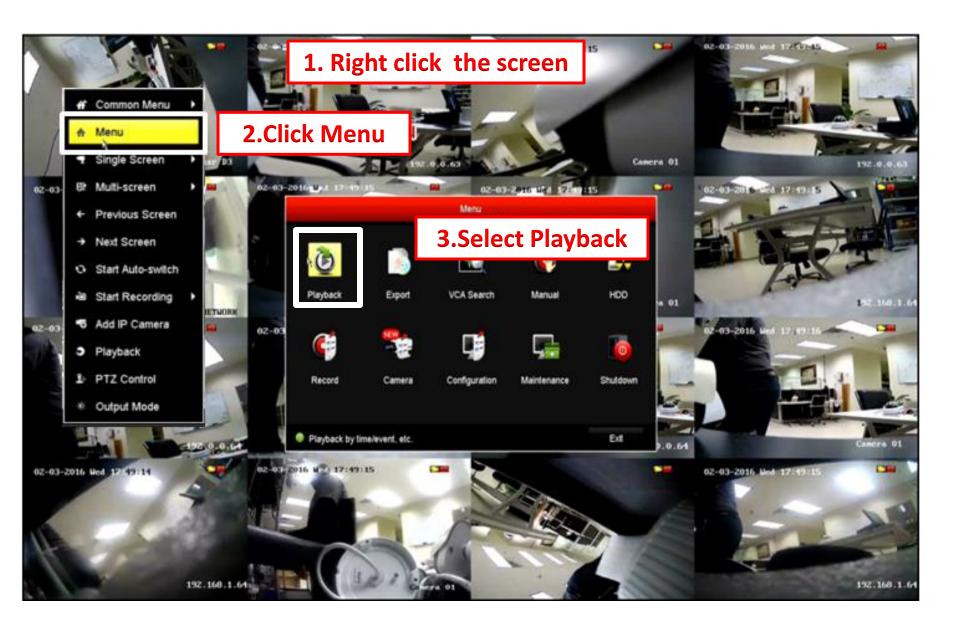

## **HOW TO PLAYBACK BY TIME**





## 1. Scroll mouse to change the time scale and click timeline



2.Click here to control recorder

Table Detailed Explanation of Playback -by-time Interface

| Button     | Operation    | Button | Operation       | Button | Operation      | Button | Operation   |
|------------|--------------|--------|-----------------|--------|----------------|--------|-------------|
| <b>▼</b> ■ | Audio on/    |        | Adjust volume   | æ<br>₩ | Start/Stop     | 0      | Capture     |
|            | Mute         |        |                 |        | clipping       |        |             |
| nii in     | File lock    | 15     | Add default tag |        | Add            | Ф      | File        |
|            |              |        |                 |        | customized tag |        | Management  |
|