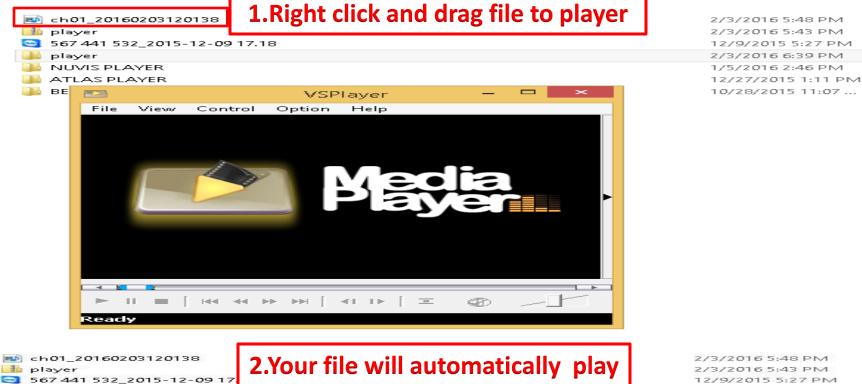

## **How to Export Video Clips**

12/9/2015 5:27 PM
player

| NUMS PLAYER | 1/5/2016 6:39 PM
| 1/5/2016 2:46 PM | 1/5/2016 2:46 PM | 1/5/2015 2:46 PM | 1/5/2016 2:46 PM | 1/5/2015 2:46 PM | 1/5/2015