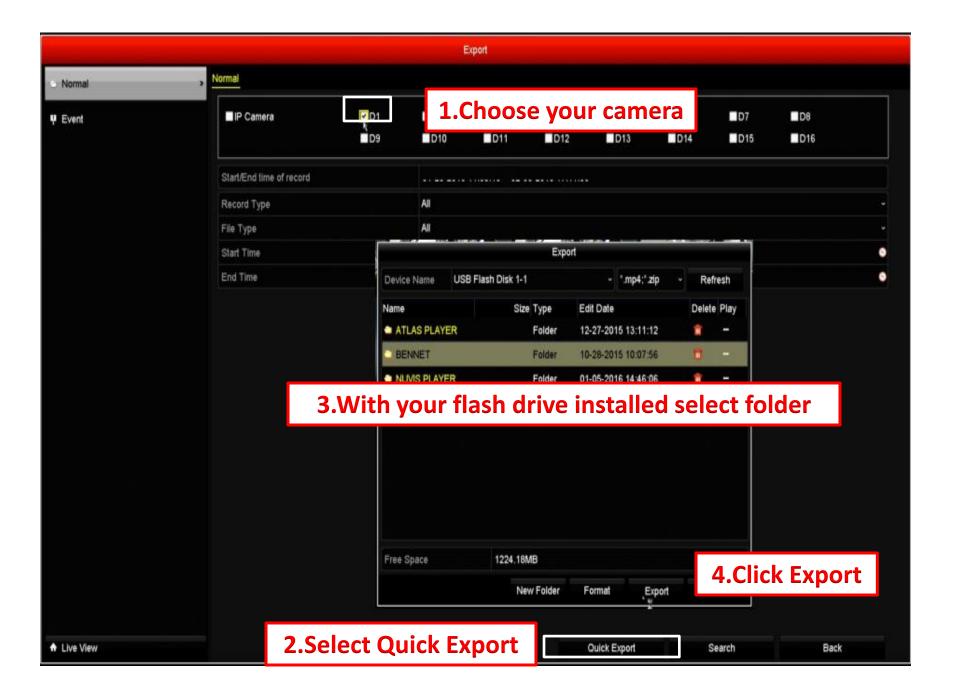

## **How to Export Video Clips**

12/9/2015 5:27 PM
player

| NUMS PLAYER | 1/5/2016 6:39 PM
| 1/5/2016 2:46 PM | 1/5/2016 2:46 PM | 1/5/2015 2:46 PM | 1/5/2016 2:46 PM | 1/5/2015 2:46 PM | 1/5/2015