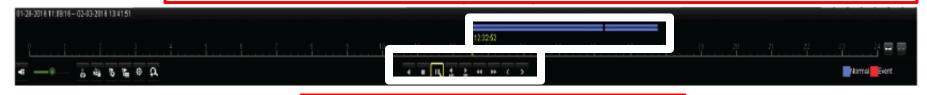

## 1. Scroll mouse to change the time scale and click timeline

2.Click here to control recorder

Table Detailed Explanation of Playback -by-time Interface

| Button     | Operation    | Button | Operation       | Button | Operation      | Button | Operation   |
|------------|--------------|--------|-----------------|--------|----------------|--------|-------------|
| <b>▼</b> ■ | Audio on/    |        | Adjust volume   | æ<br>₩ | Start/Stop     | 0      | Capture     |
|            | Mute         |        |                 |        | clipping       |        |             |
| nii in     | File lock    | 15     | Add default tag |        | Add            | Ф      | File        |
|            |              |        |                 |        | customized tag |        | Management  |
| d          | Digital Zoom | 11 4   | Pause reverse   |        | Stop           | 11 / 1 | Pause play/ |
|            |              |        | play/           |        |                |        | Play/       |
|            |              |        | Reverse play/   |        |                |        | Singleframe |

Represents normal recording (manual or schedule) Represents normal recording (manual or schedule)