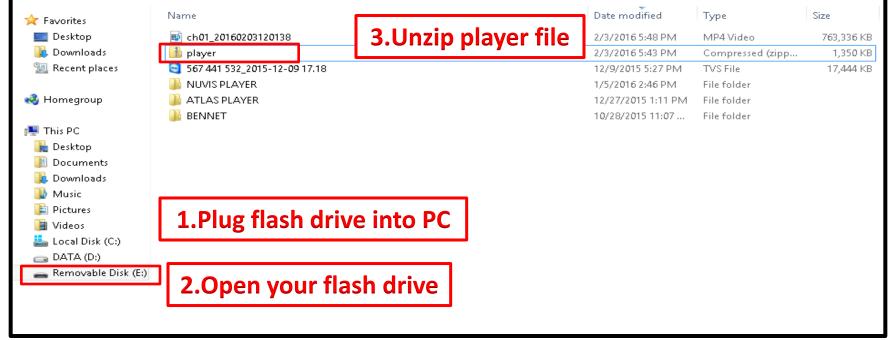

## **How to Export Video Clips**

12/9/2015 5:27 PM
player

| NUMS PLAYER | 1/5/2016 6:39 PM
| 1/5/2016 2:46 PM | 1/5/2016 2:46 PM | 1/5/2015 2:46 PM | 1/5/2016 2:46 PM | 1/5/2015 2:46 PM | 1/5/2015