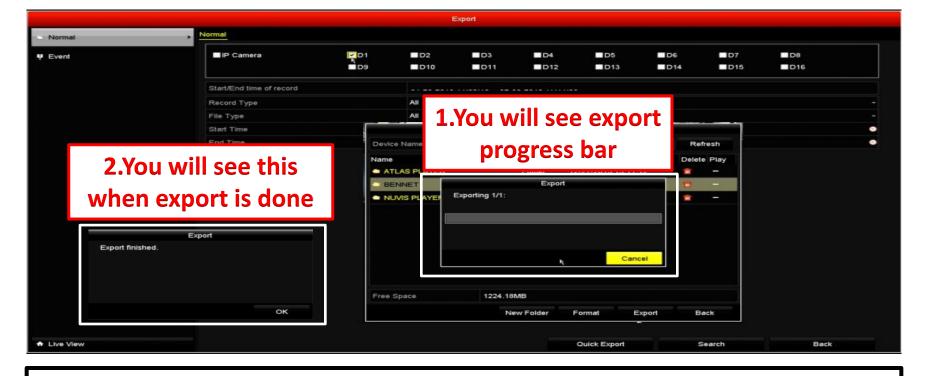

## **How to Export Video Clips**

12/9/2015 5:27 PM
player

| NUMS PLAYER | 1/5/2016 6:39 PM
| 1/5/2016 2:46 PM | 1/5/2016 2:46 PM | 1/5/2015 2:46 PM | 1/5/2016 2:46 PM | 1/5/2015 2:46 PM | 1/5/2015